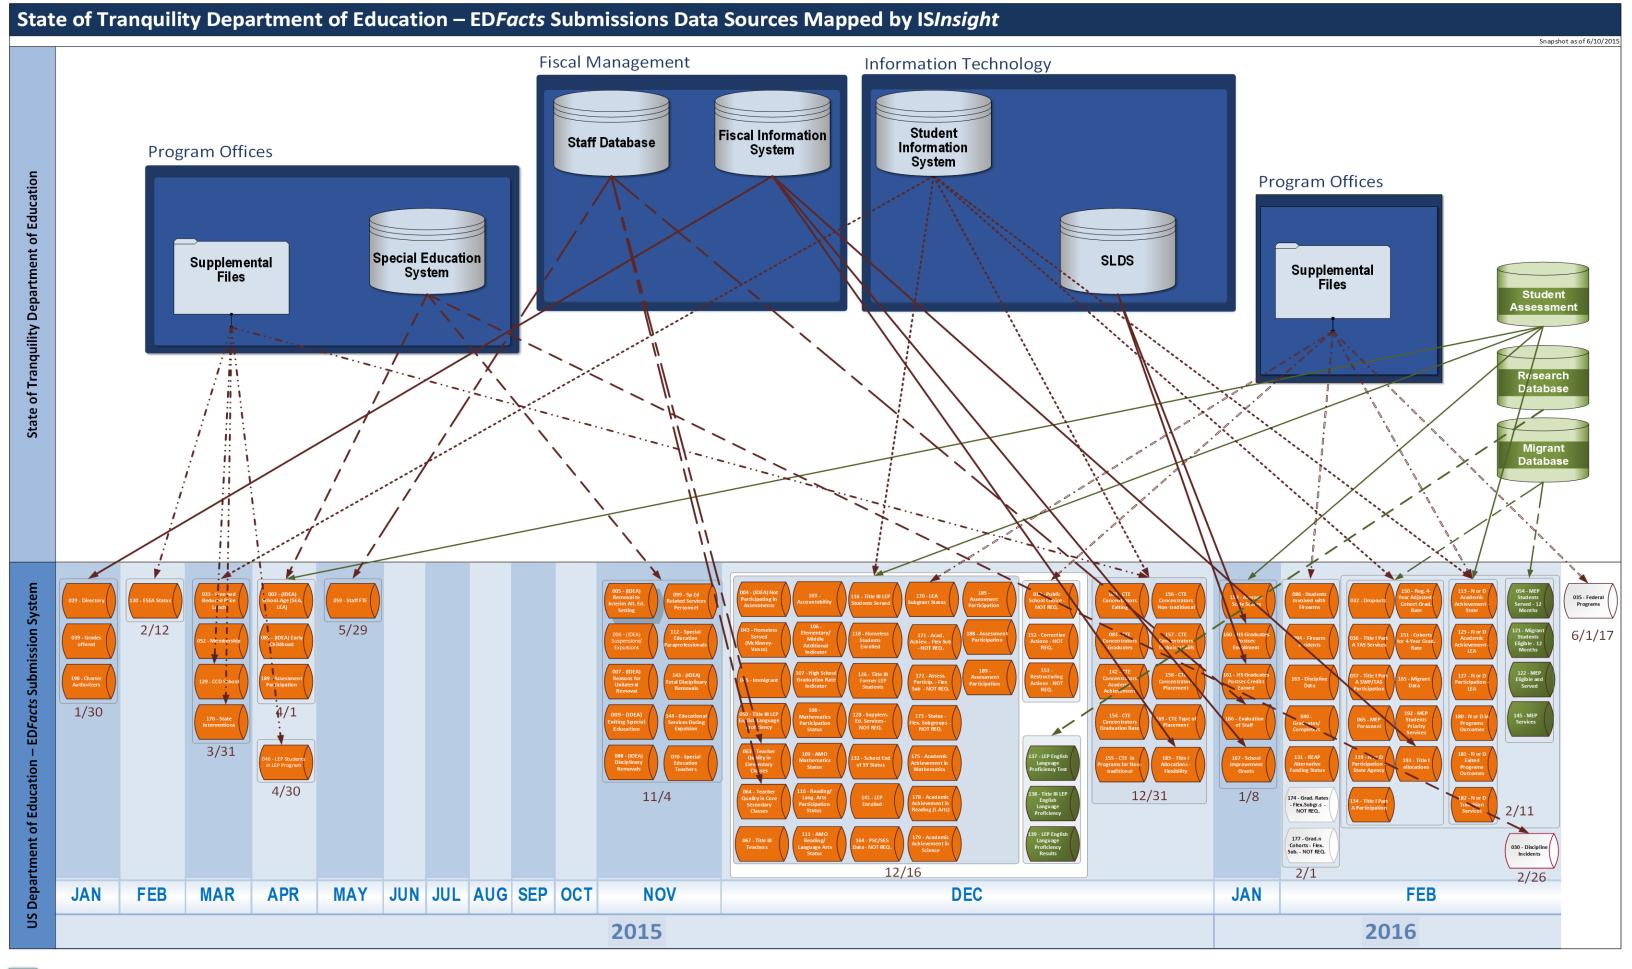

**Figure 2. EDFacts Submissions ISInsight** — A data roadmap and submission calendar identifying the data sources for each EDFacts submission file. Contact ESP Solutions Group to find out how you can document and diagram the metadata behind your EDFacts submissions.